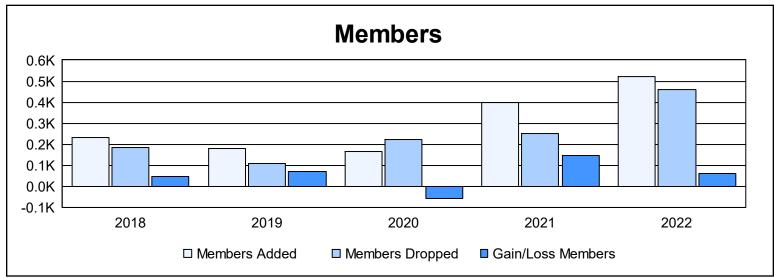

District 414 As of June 2022 Cumulative

| Year      | New<br>Clubs | Dropped<br>Clubs | Gain/<br>Loss<br>Clubs | New<br>Members | Charter<br>Members | Reinstate<br>Members | Transfer<br>Members | Total<br>Member<br>Added | Total<br>Members<br>Dropped | Gain/<br>Loss<br>Members |
|-----------|--------------|------------------|------------------------|----------------|--------------------|----------------------|---------------------|--------------------------|-----------------------------|--------------------------|
| 2017-2018 | 3            | 3                | 0                      | 133            | 87                 | 8                    | 2                   | 230                      | 183                         | 47                       |
| 2018-2019 | 5            | 0                | 5                      | 70             | 104                | 4                    | 0                   | 178                      | 110                         | 68                       |
| 2019-2020 | 3            | 2                | 1                      | 86             | 69                 | 11                   | 1                   | 167                      | 223                         | -56                      |
| 2020-2021 | 6            | 3                | 3                      | 246            | 149                | 2                    | 2                   | 399                      | 251                         | 148                      |
| 2021-2022 | 7            | 6                | 1                      | 290            | 195                | 34                   | 2                   | 521                      | 459                         | 62                       |
| Average   | 5            | 3                | 2                      | 165            | 121                | 12                   | 1                   | 299                      | 245                         | 54                       |